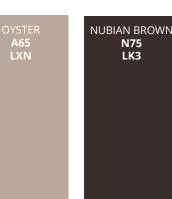

CHARCOAL

CHR LB8

MB6

Simple and honest palette that warms and comforts.

SAND **SAN** 

BRONZE AA8

**COLOR** 

Mix the traditional and contemporary with splashes of color.