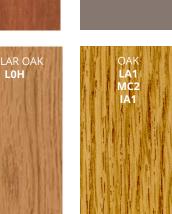

NOTE: LAMINATES: L\_\_ MELAMINES: M\_\_

**INDUSTRIOUS** 

Complexity for the sophisticated eye.

Colors shown above are an approximate match. Due to variations in printing and lighting sources, we cannot guarantee your fixtures will be an exact match to the colors represented above. For exact color matching, please view a paint chip in the area and light where color will be used. All Lozier composite wood products comply with California Air Resources Board regulation 93120.